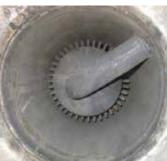

## - Cleanse with the Power of Bubbles

Scandinavian Boiler Service is presenting the new SBS PinClean™.

The **SBS PinClean™** is the most suitable cleaning device for all oil fire boilers, composite boilers, etc. with pin tubes in the combustion chamber.

SBS PinClean™ can be installed and operated by the crew.

With a standard system, up to ten plugs can be connected simultaneously.

A thick neoprene membrane between two sealing plates is fastened at the lower end of the pin tube. Three tightened nuts squeeze the neoprene membrane in place and seal the pin tubes.

The sealing plates include filter and quick coupling for water - and air distribution.

After pin tubes are filled with water, compressed air is connected and adjusted by the air regulator for maximum cleaning effect by the fine bubbles.

Chemicals can be added if necessary.

The rest of the job is done by the bubbles – not with brute force but with constant wear.

**BEFORE** 

**AFTER** 