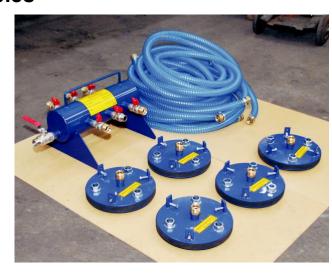

SBS PinClean™ can be installed and operated by the crew.

With a standard system, up to ten plugs can be connected simultaneously.

A thick neoprene membrane between two sealing plates is fastened at the lower end of the pin tube. Three tightened nuts squeeze the neoprene membrane in place and seal the pin tubes.

The sealing plates include filter and quick coupling for water - and air distribution.

After pin tubes are filled with water, compressed air is connected and adjusted by the air regulator for maximum cleaning effect by the fine bubbles.