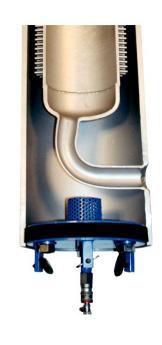

## - Cleanse with the Power of Bubbles

Scandinavian Boiler Service is presenting the new SBS PinClean™.

The **SBS PinClean™** is the most suitable cleaning device for all oil fire boilers, composite boilers, etc. with pin tubes in the combustion chamber.

SBS PinClean™ can be installed and operated by the crew.

With a standard system, up to ten plugs can be connected simultaneously.

A thick neoprene membrane between two sealing plates is fastened at the lower end of the pin tube. Three tightened nuts squeeze the neoprene membrane in place and seal the pin tubes.

The sealing plates include filter and quick coupling for water - and air distribution.

After pin tubes are filled with water, compressed air is connected and adjusted by the air regulator for maximum cleaning effect by the fine bubbles.