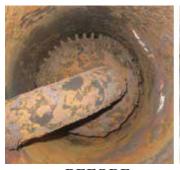

Chemicals can be added if necessary.

The rest of the job is done by the bubbles – not with brute force but with constant wear.

**BEFORE** 

**AFTER** 