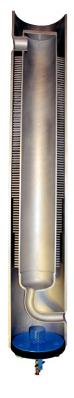

## - Cleanse with the Power of Bubbles

Scandinavian Boiler Service is presenting the new SBS PinClean™.

The **SBS PinClean™** is the most suitable cleaning device for all oil fire boilers, composite boilers, etc. with pin tubes in the combustion chamber.

SBS PinClean™ can be installed and operated by the crew.

With a standard system, up to ten plugs can be connected simultaneously.

A thick neoprene membrane between two sealing plates is fastened at the lower end of the pin tube. Three tightened nuts squeeze the neoprene membrane in place and seal the pin tubes.

The sealing plates include filter and quick coupling for water - and air distribution.

After pin tubes are filled with water, compressed air is connected and adjusted by the air regulator for maximum cleaning effect by the fine bubbles.