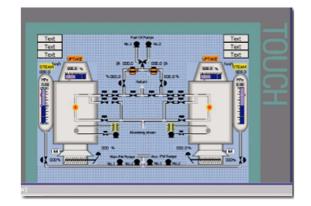

## Design or Retrofit of Boiler & Burner Management System

For older boiler control system and based on obsolete key parts like PLCs, SBS has developed a modular system suited for most burners and boilers. The system can handle multiple boilers with multiple burners, and the technology is already installed on several large tankers.

Boiler

- Low load mode for aux boilersAux EGE system
  - Oxygen trim for burner control
  - Power Management for boiler
  - FD fans and pumps
  - Electrical steam generators