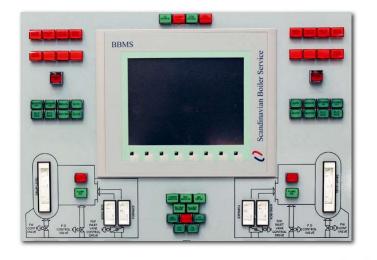

## Design or Retrofit of Boiler & Burner Management System

For older boiler control system and based on obsolete key parts like PLCs, SBS has developed a modular system suited for most burners and boilers. The system can handle multiple boilers with multiple burners, and the technology is already installed on several large tankers.