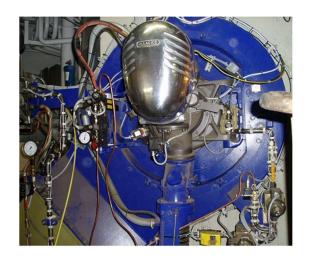

## Service on Control and Automation Systems includes:

- Service or repair
- Upgrading
- Supply of new control or automation systems

## Design or Retrofit of Boiler & Burner Management System

For older boiler control system and based on obsolete key parts like PLCs, SBS has developed a modular system suited for most burners and boilers. The system can handle multiple boilers with multiple burners, and the technology is already installed on several large tankers.