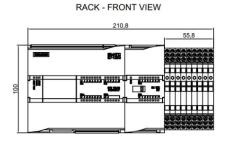

# Compact design: SBS-BSC-1 has 26% smaller installation space footprint compared to FOSA.

RACK - SIDE VIEW

Figure 2-2-1 - F-osa diemensions (old controller)