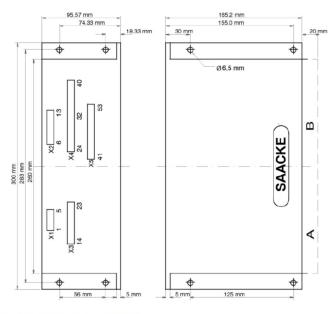

# Compact design: SBS-BSC-1 has 26% smaller installation space footprint compared to FOSA.

RACK - SIDE VIEW

Figure 2-2-1 - F-osa diemensions (old controller)