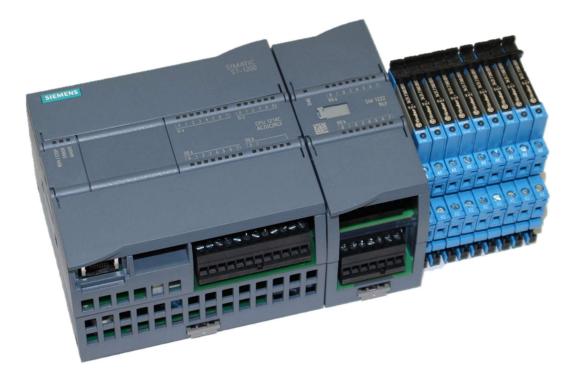

#### System consists of:

- N1 Siemens S7 1200 PLC Unit (14 digital inputs / 10 relay outputs).
- N2 Siemens Relay output module (16 relay outputs).
- Auxiliary relays (9 relay).