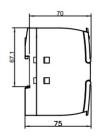

# Compact design: SBS-BSC-1 has 26% smaller installation space footprint compared to FOSA.

RACK - SIDE VIEW

Figure 2-2-1 - F-osa diemensions (old controller)