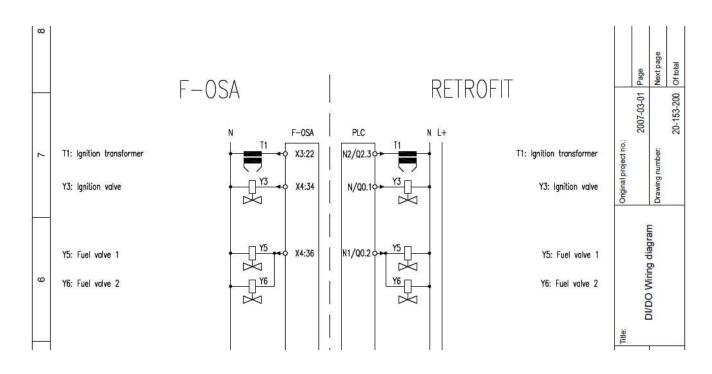

# SBS-BSC-1 (Burner Sequence Controller) is a direct retrofit solution for the Saacke FOSA controller.

#### System consists of:

- N1 Siemens S7 1200 PLC Unit (14 digital inputs / 10 relay outputs).
- N2 Siemens Relay output module (16 relay outputs).
- Auxiliary relays (9 relay).

### Installation: Easy 1 to 1 replacement.