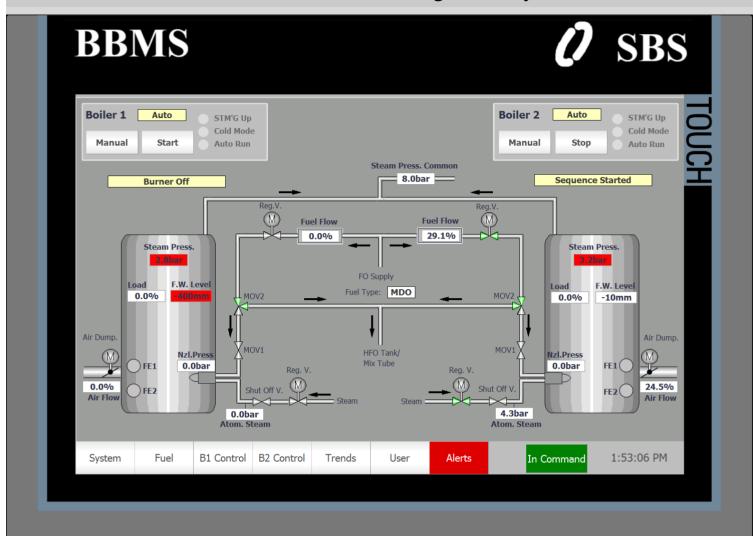

## **BBMS - MADIC Retrofit**

Boiler & Burner Management System

## **Functional parts inside BBMS software:**

- -Sequencer
- -MGO/HFO Combustion F/A curves
- -MC (Master Controller)
- -FOC (Fuel Oil Controller)
- -AIRC (Air Controller)
- -WLC (Water Level Controller)
- -Alarm processing page
- -Monitoring of process values
- -Purging time adjustable
- -Post-Purging time adjustable
- -Steaming up

- -Master / Slave option
- -Tanker Service / Eco / IGS mode of operation
- -Automatic operation of Boiler
- -Manual operation of Boiler
- -Feed Water pumps control block
- -Fuel Oil pumps control block
- -Oxygen Analyzer monitoring
- -Smoke Analyzer monitoring
- -Ethernet Communications
- -Option for efficiency monitoring for SEEMP improvement