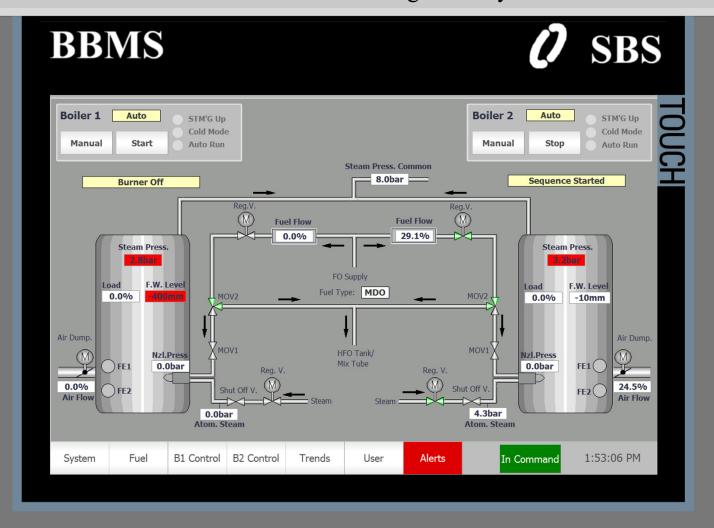

## BBMS - UNISAB II Retrofit

Boiler & Burner Management System

## **Functional parts inside BBMS software:**

- -Sequencer
- -MGO/HFO Combustion F/A curves
- -MC (Master Controller)
- -FOC (Fuel Oil Controller)
- -AIRC (Air Controller)
- -WLC (Water Level Controller)
- -Alarm processing page
- -Monitoring of process values
- -Purging time adjustable
- -Post-Purging time adjustable
- -Steaming up

- -Master / Slave option
- -Tanker Service / Eco / IGS mode of operation
- -Automatic operation of Boiler
- -Manual operation of Boiler
- -Feed Water pumps control block
- -Fuel Oil pumps control block
- -Oxygen Analyzer monitoring
- -Smoke Analyzer monitoring
- -Ethernet Communications
- -Option for efficiency monitoring for SEEMP improvement