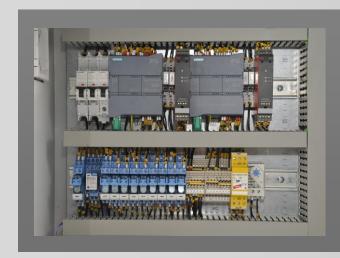

**Production of Boiler Control Panels for all type of burners and manufacturers.** 

- Upgrade of outdate equipment:
- Water level probes, indications
- Old outdated controllers, ACC, BMS
- Old outdate flame eye equipment

Production of Control cabinets for: FO pumps, FW pumps, FD Fans, ... **Control system upgrades** 

**BMS Upgrade** 