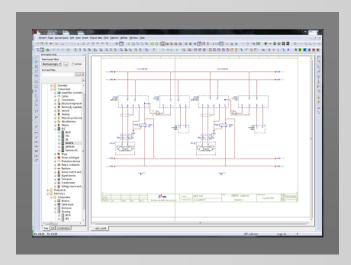

Evaluating & Designing project solutions for retrofit or upgrade of the boiler system up to 3 burners per boiler.

Making electrical drawings in EPLAN and all other project documentation necessary to submit to class.