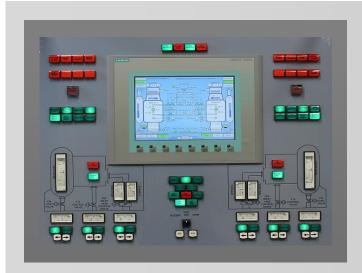

**Production of Boiler Control Panels for all type of burners and manufacturers.** 

- Upgrade of outdate equipment:
- Water level probes, indications
- Old outdated controllers, ACC, BMS
- Old outdate flame eye equipment

Production of Control cabinets for: FO pumps, FW pumps, FD Fans, ... **Control system upgrades** 

**BMS Upgrade** 