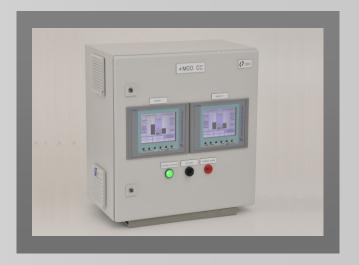

### Projects & Retrofits SBS Europe d.o.o.

+MGO-CC control cabinet with additional combustion F/A table for steam atomising burners. MGO combustion is upgraded to flow feedback ensuring optimum combustion with help of FMU (Feedback Manipulating Unit).

+MGO-PostPurge kit ensuring post purge function to system which does not have this design function.

Outdated Flame eyes upgrade.

Control solution based on Siemens PLC with 2 combustion F/A tables for HFO & MGO operation. Combustion is upgraded to flow feedback ensuring optimum combustion

ACC 1B control cabinet for Automatic Combustion Control of 1 burner.

ACC 3B control equipment for Automatic Combustion Control of up to 3 burners installed on 1 boiler.

Development of the programs for:

- Siemens PLC's
- Omron PLC's
- Yamatake / Azbil controllers
- Siemens SIPART controllers
- SBS FMU controllers
- Saacke RSE-P II controllers
- Saacke MFU controllers
- PMA controllers
- PKC controllers
- PR controllers