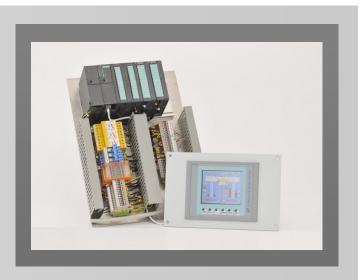

#### **BBMS**

**Boiler & Burner Management System** 

Retrofit solution for obsolete control systems based on old Omron PLC systems for which there is no more available spare parts on the market.

BBMS is all integrated solution capable to control and monitor all equipment needed for Boiler system to operate.

Production of Control cabinets for: FO pumps, FW pumps, FD Fans, ... **Control system upgrades** 

**BMS Upgrade** 