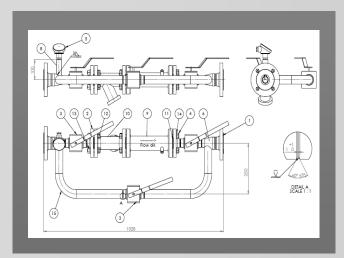

MGO combustion is upgraded to flow feedback by installing marine proved KRAL flow meter, ensuring exact and precise feedback in fractions of liter. Such precise feedback ensures more precise information for ACC (Automatic Combustion Controller), which results in superior combustion during MGO operation.