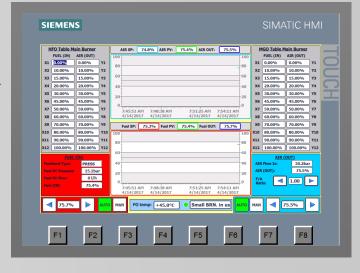

## **Main functions:**

- FUEL Flow Controller
- AIR Flow Controller
- Fuel/Air adjustment table for HFO
- Fuel/Air adjustment table for MGO
- Fuel/Air ratio controller
- Ignition positions independent for HFO & MGO operation
- Recirculation control
- Alarms

System is equipped with Touch panel ensuring user friedly interface.

Operation on each fuel is independently adjusted giving optimum Fuel/Air ratio combustion for each fuel.

Adjustment screen has real time process values and set points values, so Commissioning engineer has fast response how his adjustments influenced burner combustion.

Additional information like:

- -PLC diagnostic buffer
- -On screen raw process values for easy trouble shooting
- -Alarm page
- -Alarm history log
- -FO & AIR Trends of the process values
- -Password protections (in levels)
- -User adjustments
- -MGO consumption counters
- -HFO consumption counters