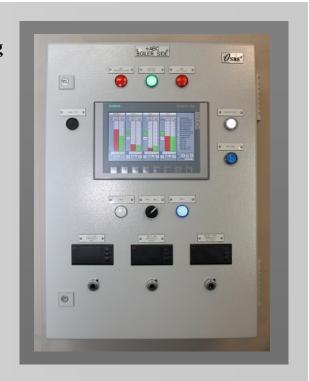

ABC-1B control cabinet is designed as "Hook up" cabinet, so all present functions of the BCP (Boiler Control Panel) are not changed which reduces commissioning time needed onboard.

System can be also additionally customised by: designing and producing nozzles and burner guns, installing Coolers, new MGO pumps and control cabinets.

System is equipped with Touch panel ensuring user friedly interface.

Operation on each fuel is independently adjusted giving optimum Fuel/Air ratio combustion for each fuel.

Adjustment screen has real time process values and set points values, so Commissioning engineer has fast response how his adjustments influenced burner combustion.